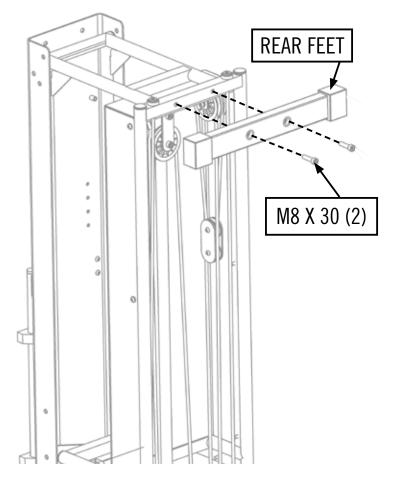

all moving parts and flywheel cage.
  PLEASE NOTE For the KPC Ergometer, the largest working area is:

CLOSED FOR STORAGE 1.4M (L) X 0.6M (H) X 0.4M (W) 4' 7 1/2" (L) X 1' 11" (H) X 1' 4" (W)

OPENED OUT FOR USE 2.5M (L) X 0.6M (H) X 0.4M (W) 8' 3" (L) X 1' 11" (H) X 1' 4" (W)

SAFE WORKING AREA 3M (L) X 1.8M (H) X 1.75M (W) 9' 11" (L) X 5' 9" (H) X 5' 11" (W)

- **3.** Inspect machine prior to use. Do not use the machine if it appears damaged or inoperable.
- **4.** Contact manufacturer if machine is broken or jammed.
- 5. Use machine only as intended.
- 6. Do not modify the machine.
- 7. Children must not be allowed near this machine.
- 8. Teenagers must be supervised in the use of this machine.
- 9. By using the KPC Egrometer the user accepts all and full responsibility for self.



























### ROPE END





#### IMPORTANT Rope Length Customization

As your Compact Ergometer [KPC] is shorter than the standard Kayak Ergometer version, it is important that the rope length is customized for each individual paddler.

You may therefore need to experiment [lengthen or shorten] the rope length within the paddle shaft to suit your body type and in order to maintain the correct functionality and positive "catch" of this Ergometer.





### CONTACT US

WWW.KAYAKPRO.COM | +1 914 310 5899 | SALES@KAYAKPRO.COM

KayakPro USA LLC 6538 Collins Ave Suite 306 Miami Beach, FL 33141



OFFICIAL SUPPLIER OF ERGOMETERS TO THE OLYMPIC GAMES

SUPPLIER OF ERGOMETERS TO NASA LYNDON B. JOHNSON SPACE CENTER. HOUSTON, TEXAS