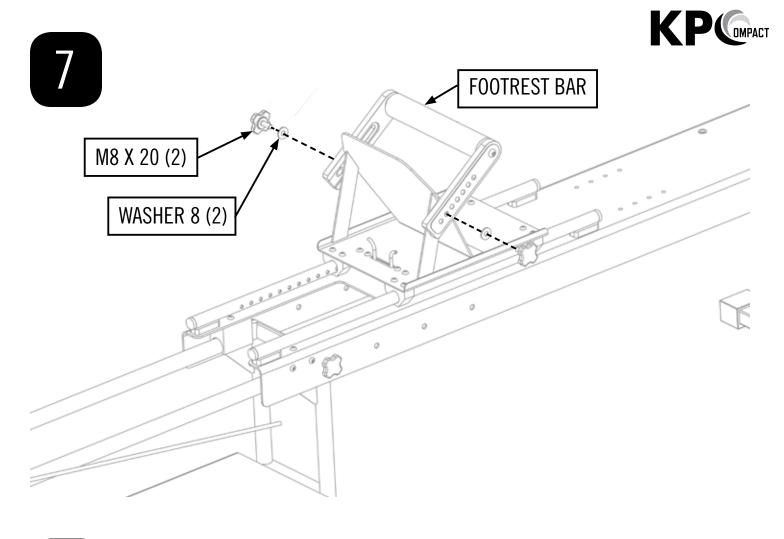

parts and flywheel cage.
  PLEASE NOTE For the KPC Ergometer, the largest working area is:

CLOSED FOR STORAGE 1.4M (L) X 0.6M (H) X 0.4M (W) 4' 7 1/2" (L) X 1' 11" (H) X 1' 4" (W)

OPENED OUT FOR USE 2.5M (L) X 0.6M (H) X 0.4M (W) 8' 3" (L) X 1' 11" (H) X 1' 4" (W)

SAFE WORKING AREA 3M (L) X 1.8M (H) X 1.75M (W) 9' 11" (L) X 5' 9" (H) X 5' 11" (W)

- **3.** Inspect machine prior to use. Do not use the machine if it appears damaged or inoperable.
- **4.** Contact manufacturer if machine is broken or jammed.
- 5. Use machine only as intended.
- 6. Do not modify the machine.
- 7. Children must not be allowed near this machine.
- 8. Teenagers must be supervised in the use of this machine.
- 9. By using the KPC Egrometer the user accepts all and full responsibility for self.



























### ROPE END





#### IMPORTANT Rope Length Customization

As your Compact Ergometer [KPC] is shorter than the standard Kayak Ergometer version, it is important that the rope length is customized for each individual paddler.

You may therefore need to experiment [lengthen or shorten] the rope length within the paddle shaft to suit your body type and in order to maintain the correct functionality and positive "catch" of this Ergometer.





### CONTACT US

WWW.KAYAKPRO.COM | +1 914 310 5899 | SALES@KAYAKPRO.COM

KayakPro USA LLC 6538 Collins Ave Suite 306 Miami Beach, FL 33141



OFFICIAL SUPPLIER OF ERGOMETERS TO THE OLYMPIC GAMES

SUPPLIER OF ERGOMETERS TO NASA LYNDON B. JOHNSON SPACE CENTER. HOUSTON, TEXAS