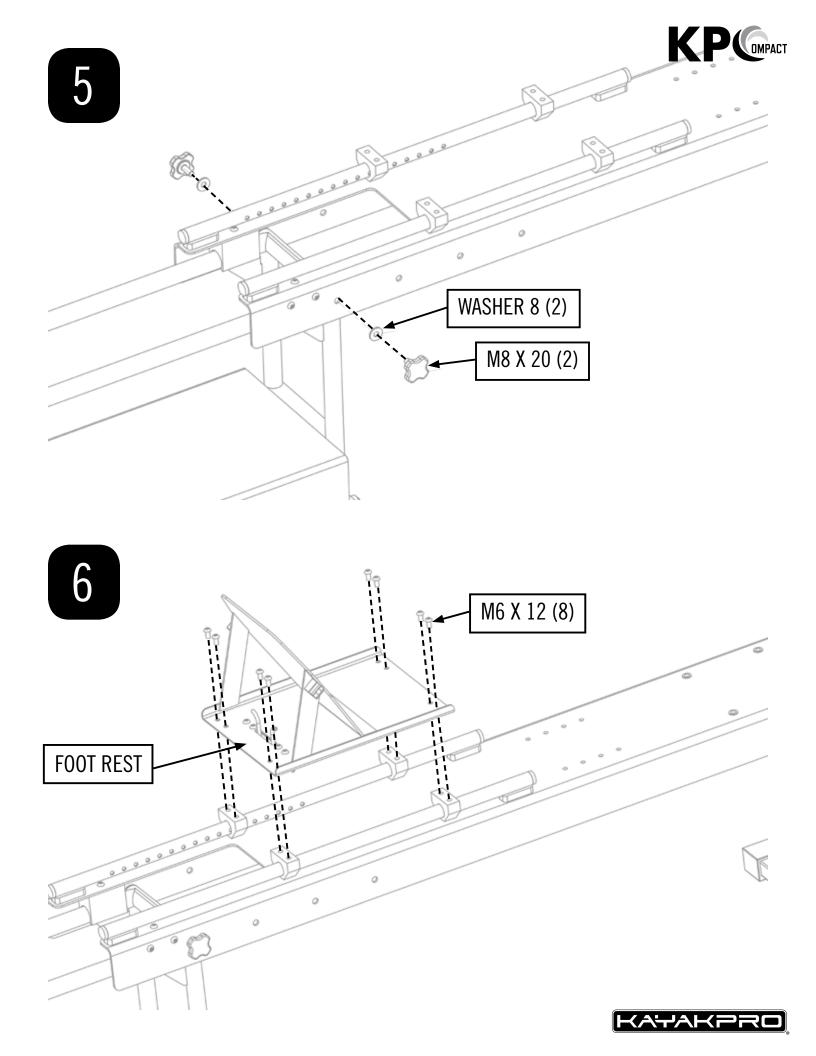

g parts and flywheel cage.
  PLEASE NOTE For the KPC Ergometer, the largest working area is:

CLOSED FOR STORAGE 1.4M (L) X 0.6M (H) X 0.4M (W) 4' 7 1/2" (L) X 1' 11" (H) X 1' 4" (W)

OPENED OUT FOR USE 2.5M (L) X 0.6M (H) X 0.4M (W) 8' 3" (L) X 1' 11" (H) X 1' 4" (W)

SAFE WORKING AREA 3M (L) X 1.8M (H) X 1.75M (W) 9' 11" (L) X 5' 9" (H) X 5' 11" (W)

- **3.** Inspect machine prior to use. Do not use the machine if it appears damaged or inoperable.
- **4.** Contact manufacturer if machine is broken or jammed.
- 5. Use machine only as intended.
- 6. Do not modify the machine.
- 7. Children must not be allowed near this machine.
- 8. Teenagers must be supervised in the use of this machine.
- 9. By using the KPC Egrometer the user accepts all and full responsibility for self.



























### ROPE END





#### IMPORTANT Rope Length Customization

As your Compact Ergometer [KPC] is shorter than the standard Kayak Ergometer version, it is important that the rope length is customized for each individual paddler.

You may therefore need to experiment [lengthen or shorten] the rope length within the paddle shaft to suit your body type and in order to maintain the correct functionality and positive "catch" of this Ergometer.





### CONTACT US

WWW.KAYAKPRO.COM | +1 914 310 5899 | SALES@KAYAKPRO.COM

KayakPro USA LLC 6538 Collins Ave Suite 306 Miami Beach, FL 33141



OFFICIAL SUPPLIER OF ERGOMETERS TO THE OLYMPIC GAMES

SUPPLIER OF ERGOMETERS TO NASA LYNDON B. JOHNSON SPACE CENTER. HOUSTON, TEXAS