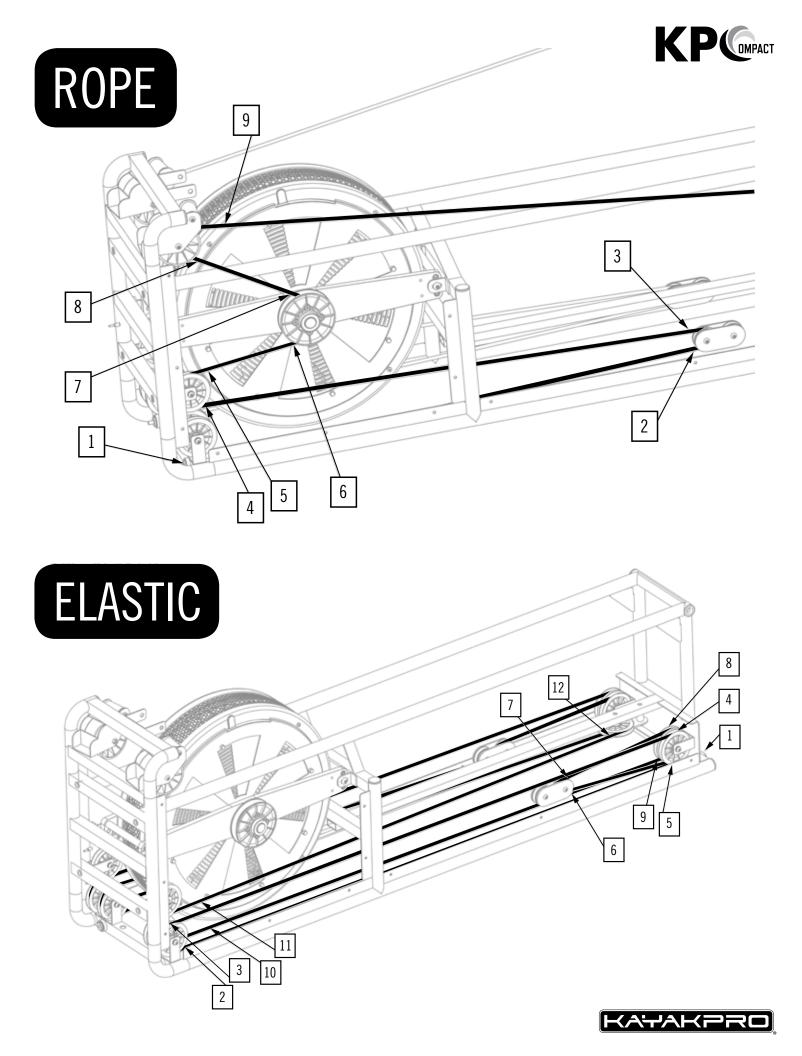

### ROPE END

#### IMPORTANT Rope Length Customization

As your Compact Ergometer [KPC] is shorter than the standard Kayak Ergometer version, it is important that the rope length is customized for each individual paddler.

You may therefore need to experiment [lengthen or shorten] the rope length within the paddle shaft to suit your body type and in order to maintain the correct functionality and positive "catch" of this Ergometer.