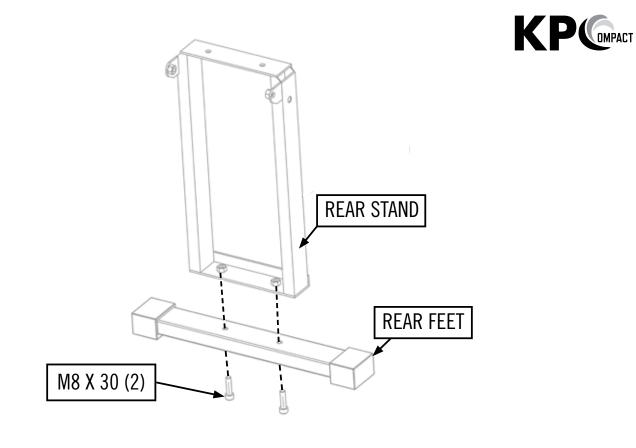

moving parts and flywheel cage.
  PLEASE NOTE For the KPC Ergometer, the largest working area is:

CLOSED FOR STORAGE 1.4M (L) X 0.6M (H) X 0.4M (W) 4' 7 1/2" (L) X 1' 11" (H) X 1' 4" (W)

OPENED OUT FOR USE 2.5M (L) X 0.6M (H) X 0.4M (W) 8' 3" (L) X 1' 11" (H) X 1' 4" (W)

SAFE WORKING AREA 3M (L) X 1.8M (H) X 1.75M (W) 9' 11" (L) X 5' 9" (H) X 5' 11" (W)

- **3.** Inspect machine prior to use. Do not use the machine if it appears damaged or inoperable.
- **4.** Contact manufacturer if machine is broken or jammed.
- 5. Use machine only as intended.
- 6. Do not modify the machine.
- 7. Children must not be allowed near this machine.
- 8. Teenagers must be supervised in the use of this machine.
- 9. By using the KPC Egrometer the user accepts all and full responsibility for self.



























### ROPE END





#### IMPORTANT Rope Length Customization

As your Compact Ergometer [KPC] is shorter than the standard Kayak Ergometer version, it is important that the rope length is customized for each individual paddler.

You may therefore need to experiment [lengthen or shorten] the rope length within the paddle shaft to suit your body type and in order to maintain the correct functionality and positive "catch" of this Ergometer.





### CONTACT US

WWW.KAYAKPRO.COM | +1 914 310 5899 | SALES@KAYAKPRO.COM

KayakPro USA LLC 6538 Collins Ave Suite 306 Miami Beach, FL 33141



OFFICIAL SUPPLIER OF ERGOMETERS TO THE OLYMPIC GAMES

SUPPLIER OF ERGOMETERS TO NASA LYNDON B. JOHNSON SPACE CENTER. HOUSTON, TEXAS