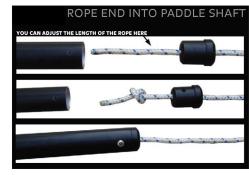

### ROPE END

#### IMPORTANT Rope Length Customization

As your Compact Ergometer [KPC] is shorter than the standard Kayak Ergometer version, it is important that the rope length is customized for each individual paddler.

You may therefore need to experiment [lengthen or shorten] the rope length within the paddle shaft to suit your body type and in order to maintain the correct functionality and positive "catch" of this Ergometer.