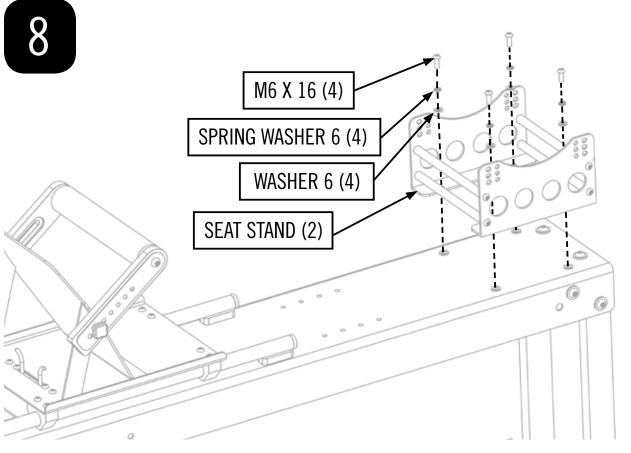

rts and flywheel cage.
  PLEASE NOTE For the KPC Ergometer, the largest working area is:

CLOSED FOR STORAGE 1.4M (L) X 0.6M (H) X 0.4M (W) 4' 7 1/2" (L) X 1' 11" (H) X 1' 4" (W)

OPENED OUT FOR USE 2.5M (L) X 0.6M (H) X 0.4M (W) 8' 3" (L) X 1' 11" (H) X 1' 4" (W)

SAFE WORKING AREA 3M (L) X 1.8M (H) X 1.75M (W) 9' 11" (L) X 5' 9" (H) X 5' 11" (W)

- **3.** Inspect machine prior to use. Do not use the machine if it appears damaged or inoperable.
- **4.** Contact manufacturer if machine is broken or jammed.
- 5. Use machine only as intended.
- 6. Do not modify the machine.
- 7. Children must not be allowed near this machine.
- 8. Teenagers must be supervised in the use of this machine.
- 9. By using the KPC Egrometer the user accepts all and full responsibility for self.



























### ROPE END





#### IMPORTANT Rope Length Customization

As your Compact Ergometer [KPC] is shorter than the standard Kayak Ergometer version, it is important that the rope length is customized for each individual paddler.

You may therefore need to experiment [lengthen or shorten] the rope length within the paddle shaft to suit your body type and in order to maintain the correct functionality and positive "catch" of this Ergometer.





### CONTACT US

WWW.KAYAKPRO.COM | +1 914 310 5899 | SALES@KAYAKPRO.COM

KayakPro USA LLC 6538 Collins Ave Suite 306 Miami Beach, FL 33141



OFFICIAL SUPPLIER OF ERGOMETERS TO THE OLYMPIC GAMES

SUPPLIER OF ERGOMETERS TO NASA LYNDON B. JOHNSON SPACE CENTER. HOUSTON, TEXAS