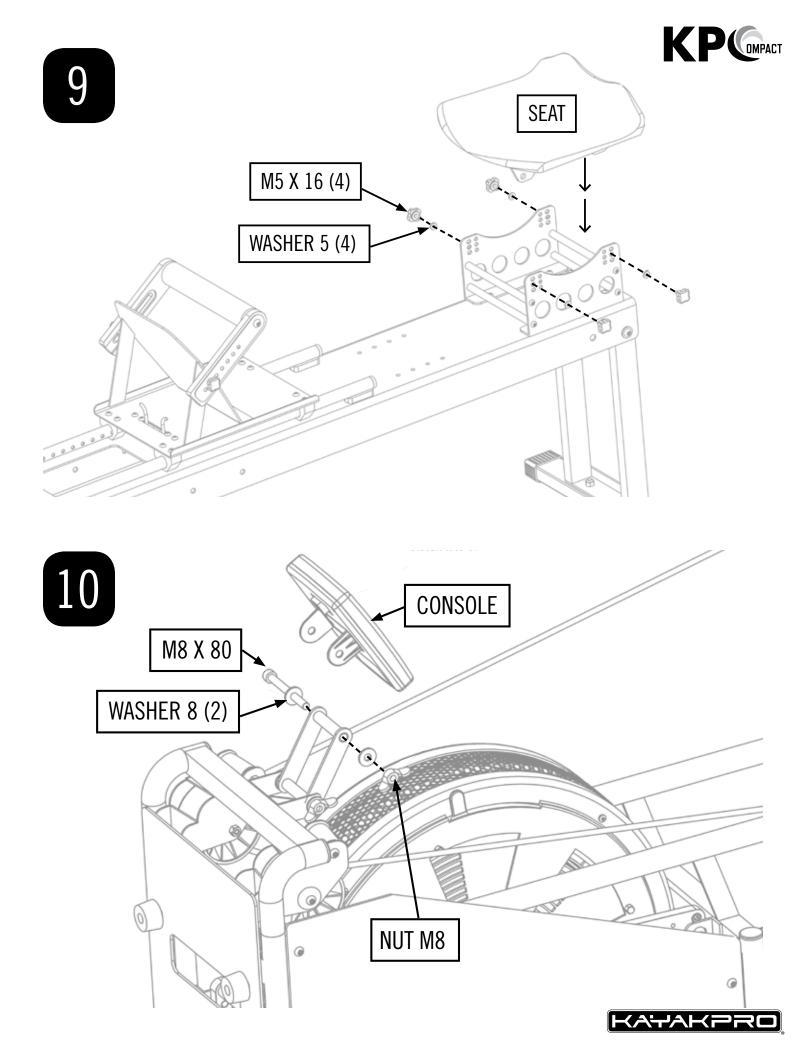

and flywheel cage.
  PLEASE NOTE For the KPC Ergometer, the largest working area is:

CLOSED FOR STORAGE 1.4M (L) X 0.6M (H) X 0.4M (W) 4' 7 1/2" (L) X 1' 11" (H) X 1' 4" (W)

OPENED OUT FOR USE 2.5M (L) X 0.6M (H) X 0.4M (W) 8' 3" (L) X 1' 11" (H) X 1' 4" (W)

SAFE WORKING AREA 3M (L) X 1.8M (H) X 1.75M (W) 9' 11" (L) X 5' 9" (H) X 5' 11" (W)

- **3.** Inspect machine prior to use. Do not use the machine if it appears damaged or inoperable.
- **4.** Contact manufacturer if machine is broken or jammed.
- 5. Use machine only as intended.
- 6. Do not modify the machine.
- 7. Children must not be allowed near this machine.
- 8. Teenagers must be supervised in the use of this machine.
- 9. By using the KPC Egrometer the user accepts all and full responsibility for self.



























### ROPE END





#### IMPORTANT Rope Length Customization

As your Compact Ergometer [KPC] is shorter than the standard Kayak Ergometer version, it is important that the rope length is customized for each individual paddler.

You may therefore need to experiment [lengthen or shorten] the rope length within the paddle shaft to suit your body type and in order to maintain the correct functionality and positive "catch" of this Ergometer.





### CONTACT US

WWW.KAYAKPRO.COM | +1 914 310 5899 | SALES@KAYAKPRO.COM

KayakPro USA LLC 6538 Collins Ave Suite 306 Miami Beach, FL 33141



OFFICIAL SUPPLIER OF ERGOMETERS TO THE OLYMPIC GAMES

SUPPLIER OF ERGOMETERS TO NASA LYNDON B. JOHNSON SPACE CENTER. HOUSTON, TEXAS