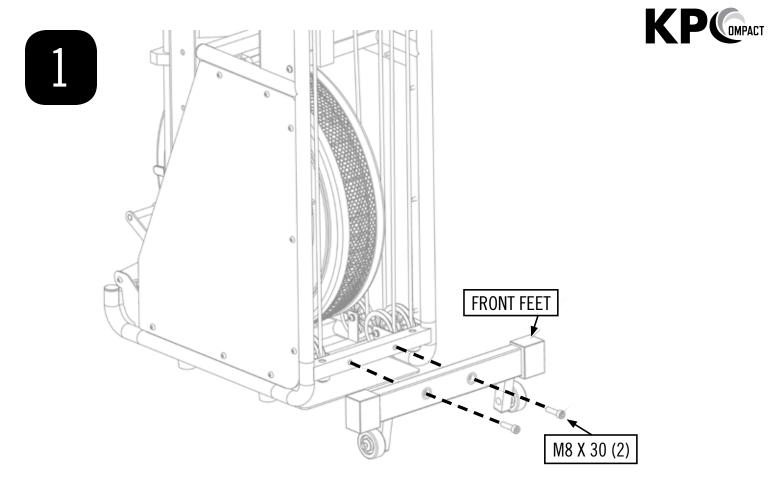

r of all moving parts and flywheel cage.
  PLEASE NOTE For the KPC Ergometer, the largest working area is:

CLOSED FOR STORAGE 1.4M (L) X 0.6M (H) X 0.4M (W) 4' 7 1/2" (L) X 1' 11" (H) X 1' 4" (W)

OPENED OUT FOR USE 2.5M (L) X 0.6M (H) X 0.4M (W) 8' 3" (L) X 1' 11" (H) X 1' 4" (W)

SAFE WORKING AREA 3M (L) X 1.8M (H) X 1.75M (W) 9' 11" (L) X 5' 9" (H) X 5' 11" (W)

- **3.** Inspect machine prior to use. Do not use the machine if it appears damaged or inoperable.
- **4.** Contact manufacturer if machine is broken or jammed.
- 5. Use machine only as intended.
- 6. Do not modify the machine.
- 7. Children must not be allowed near this machine.
- 8. Teenagers must be supervised in the use of this machine.
- 9. By using the KPC Egrometer the user accepts all and full responsibility for self.



























### ROPE END





#### IMPORTANT Rope Length Customization

As your Compact Ergometer [KPC] is shorter than the standard Kayak Ergometer version, it is important that the rope length is customized for each individual paddler.

You may therefore need to experiment [lengthen or shorten] the rope length within the paddle shaft to suit your body type and in order to maintain the correct functionality and positive "catch" of this Ergometer.





### CONTACT US

WWW.KAYAKPRO.COM | +1 914 310 5899 | SALES@KAYAKPRO.COM

KayakPro USA LLC 6538 Collins Ave Suite 306 Miami Beach, FL 33141



OFFICIAL SUPPLIER OF ERGOMETERS TO THE OLYMPIC GAMES

SUPPLIER OF ERGOMETERS TO NASA LYNDON B. JOHNSON SPACE CENTER. HOUSTON, TEXAS