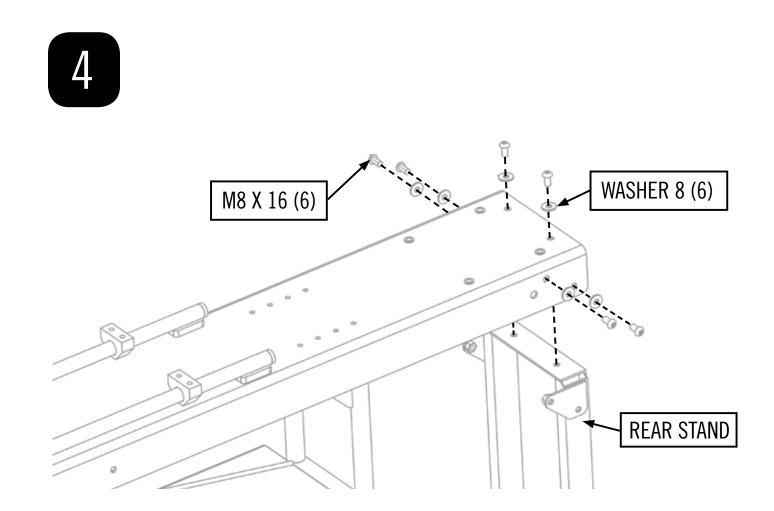

oving parts and flywheel cage.
  PLEASE NOTE For the KPC Ergometer, the largest working area is:

CLOSED FOR STORAGE 1.4M (L) X 0.6M (H) X 0.4M (W) 4' 7 1/2" (L) X 1' 11" (H) X 1' 4" (W)

OPENED OUT FOR USE 2.5M (L) X 0.6M (H) X 0.4M (W) 8' 3" (L) X 1' 11" (H) X 1' 4" (W)

SAFE WORKING AREA 3M (L) X 1.8M (H) X 1.75M (W) 9' 11" (L) X 5' 9" (H) X 5' 11" (W)

- **3.** Inspect machine prior to use. Do not use the machine if it appears damaged or inoperable.
- **4.** Contact manufacturer if machine is broken or jammed.
- 5. Use machine only as intended.
- 6. Do not modify the machine.
- 7. Children must not be allowed near this machine.
- 8. Teenagers must be supervised in the use of this machine.
- 9. By using the KPC Egrometer the user accepts all and full responsibility for self.



























### ROPE END





#### IMPORTANT Rope Length Customization

As your Compact Ergometer [KPC] is shorter than the standard Kayak Ergometer version, it is important that the rope length is customized for each individual paddler.

You may therefore need to experiment [lengthen or shorten] the rope length within the paddle shaft to suit your body type and in order to maintain the correct functionality and positive "catch" of this Ergometer.





### CONTACT US

WWW.KAYAKPRO.COM | +1 914 310 5899 | SALES@KAYAKPRO.COM

KayakPro USA LLC 6538 Collins Ave Suite 306 Miami Beach, FL 33141



OFFICIAL SUPPLIER OF ERGOMETERS TO THE OLYMPIC GAMES

SUPPLIER OF ERGOMETERS TO NASA LYNDON B. JOHNSON SPACE CENTER. HOUSTON, TEXAS