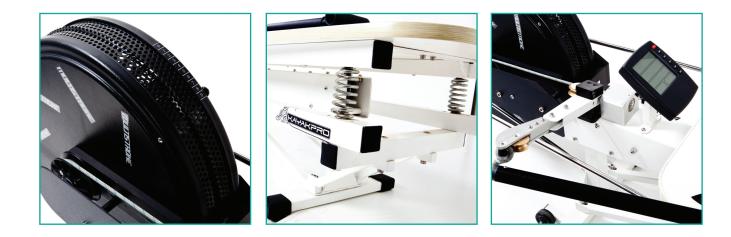

## **UNIQUE FEATURES**

- "Feel-Real" fully interactive adjustable instability stand-on board.
- PATENT PENDING, SILKY SMOOTH CATCH AND ADJUSTABLE RESISTANCE PADDLING ACTION.
- ON-BOARD CONSOLE WITH PRECISE DATA FEEDBACK.
- Adjustable shaft / paddle to allow you to replicate your own SUP board set up matrix.
- Upgrade software to allow machine to machine interactive training fun and racing.

## THE KAYAKPRO SUP ERGOMETER'S ATHLETE WEIGHT-ADJUSTED ON-BOARD CONSOLE DISPLAYS:

- •DISTANCE
- •TIME
- •Stroke Rate
- ANT + Compatible Heart Rate
- Power Output in K Cal or Watts.
- •TIME ELAPSED
- •Count Down Distance or Time
- PROJECTED OR PACE SPEED
- •Connection to PC Software with Fully Calibrated Data Feedback